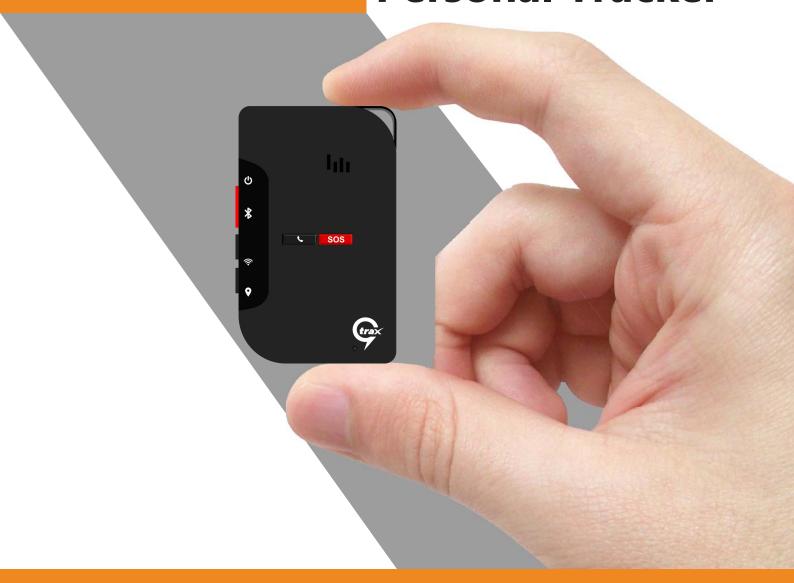

# **GPS Personal Tracker**





#### **Device Functionalities**



- Provide real-time GPS location of the field personnel on a map
- Show you where all the patrolling has been done, and where all it is left
- Give you real-time intelligence on whether there has been any issue or alerts from anyone
- If that field worker is safe and hasn't fall down sudden fall down alarm
- Emergency alarms for no movement for a long time
- Direct one-to-one call access to that field personal from your dashboard in case of any emergency
- You need not pay for a phone for that person anymore
- Dedicated SOS button for emergencies

#### **Device Functionalities**



# Types of Alert / Notification Device can send to the Portal

- Low Battery
- No Movement
- Overspeed
- · Geofencing / Geo-Attendance
- Proximity -
  - Point
  - Circle