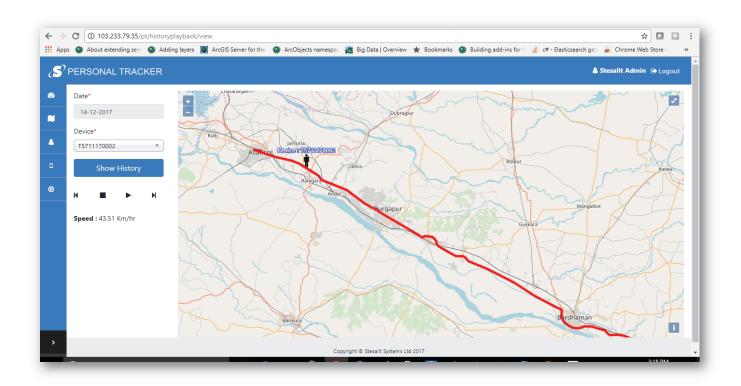

lastic in a shear-proof and shock-resistant design SXTREO RUGGED™ ...... • Waterproof and Dust proof : IPX7 and IP6X • Operating temperature : -20°C to +60°C Storage temperature : -20°C to +70°C Shockproof : Multiple drops from 5' (1.5 m) Humidity : 5-95% RH ±2 % COMMUNICATION ...... • Frequencies: Quad-band, 850/ 900/ 1800/ 1900MHz • GPRS Multi-slot Class: Class 12

SMS support & both Way Voice Communication

\* 66 Channel GPS, L1 frequency, C/A Code • High-sensitivity Receiver GPS/GLONASS/SBAS (WAAS/EGNOS/MSAS/

STANDARD ACCESSORIES ...... • AC Charger and Data Cable

- · Quick Start Guide
- · Shipping Box

GAGAN)

- · 1-Year Warranty Card
- Neck Strap
- · Jelly Case
- Tool Kit





## Track a Person on the field instantly



## History playback of the person for any time or date range





### Linking of the Tracking Device to a user



#### **User Creation**





Skycube Networks Pvt. Ltd.

Om Chambers, No. 648, Unit No. A8, 3rd Floor Binnamangala, 1st Stage,
Hoysala Garden,

100 Feet Road Cross, Indira Nagar, Bengaluru - 560038, Karnataka,
Phone: +91 80 4851 8391, www.skycube.in