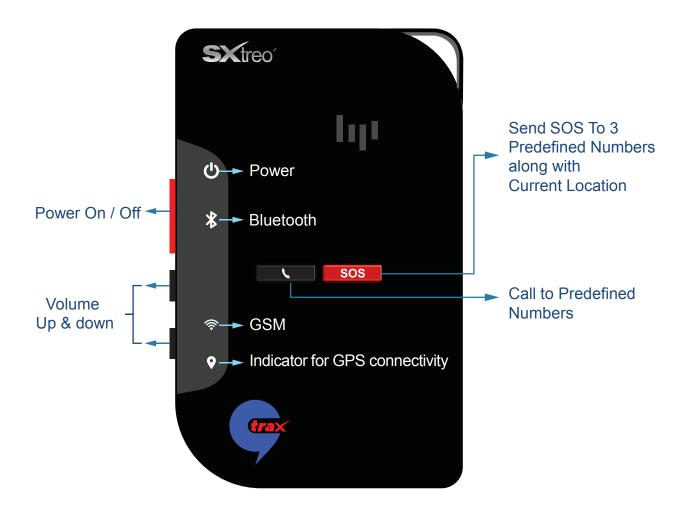

#### **Specifications**

BUTTONS ...... 2xSpeed dial, 1xSOS, 1xPower On/Off PORTS ...... • Mini USB (For charging & data Transfer) DATA STORAGE ..... • Up to 50000 logs BATTERY ..... • Rechargeable 3.7V, 1200 mAh Battery • 30hrs (Run time) under typical conditions • Fully charged in 3 Hours · Low Battery Indication PHYSICAL CHARACTERISTICS ..... Dimension - 70 mm x100 mm x 30 mm Or Smaller · Weight: less than 100 g, with battery • Durable hardened plastic in a shear-proof and shock-resistant design SXTREO RUGGED™ ...... • Waterproof and Dust proof : IPX7 and IP6X • Operating temperature : -20°C to +60°C Storage temperature : -20°C to +70°C Shockproof : Multiple drops from 5' (1.5 m) Humidity : 5-95% RH ±2 % COMMUNICATION ...... • Frequencies: Quad-band, 850/ 900/ 1800/ 1900MHz • GPRS Multi-slot Class: Class 12