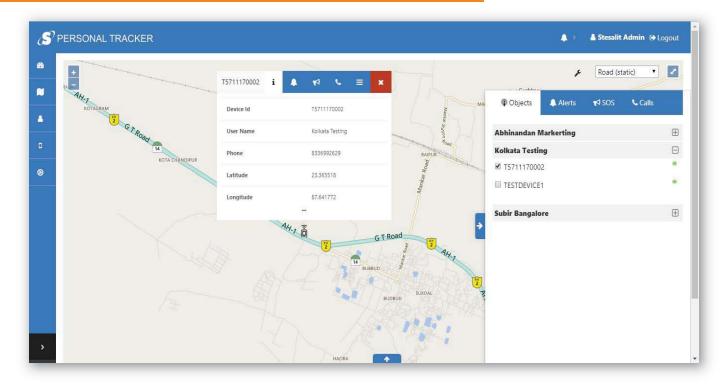

## Track a Person on the field instantly

## History playback of the person for any time or date range

### Linking of the Tracking Device to a user