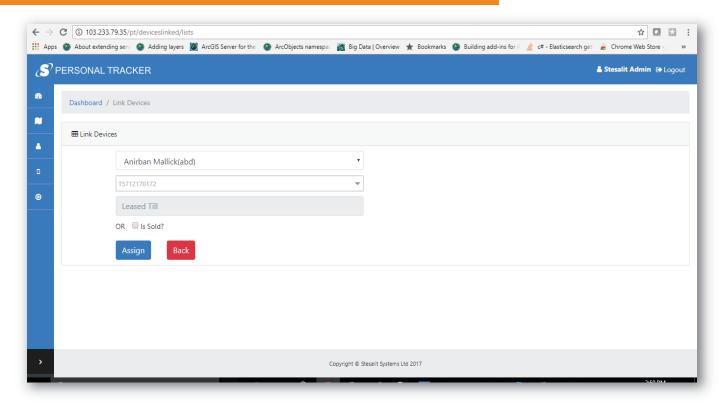

SXTREO RUGGED™ ...... • Waterproof and Dust proof : IPX7 and IP6X • Operating temperature : -20°C to +60°C Storage temperature : -20°C to +70°C Shockproof : Multiple drops from 5' (1.5 m) Humidity : 5-95% RH ±2 % COMMUNICATION ...... • Frequencies: Quad-band, 850/ 900/ 1800/ 1900MHz • GPRS Multi-slot Class: Class 12

SMS support & both Way Voice Communication

\* 66 Channel GPS, L1 frequency, C/A Code • High-sensitivity Receiver GPS/GLONASS/SBAS (WAAS/EGNOS/MSAS/

STANDARD ACCESSORIES ...... • AC Charger and Data Cable

- · Quick Start Guide
- · Shipping Box

GAGAN)

- · 1-Year Warranty Card
- Neck Strap
- · Jelly Case
- Tool Kit





## Track a Person on the field instantly



## History playback of the person for any time or date range





### Linking of the Tracking Device to a user



#### **User Creation**





Skycube Networks Pvt. Ltd.

Om Chambers, No. 648, Unit No. A8, 3rd Floor Binnamangala, 1st Stage,
Hoysala Garden,

100 Feet Road Cross, Indira Nagar, Bengaluru - 560038, Karnataka,
Phone: +91 80 4851 8391, www.skycube.in